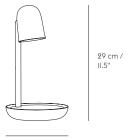

# FCCUS TABLE LAMP - EU VERSION

ANDREAS BERGSAKER ON THE DESIGN "Focus is an everyday object with a scultural appeal and an apparent function: it is a lamp and a pedestal where your favorite small objects may be placed and highlighted. Working with the appearance and the delicate dimensions, I tried to give the lamp a unique personality characterized by an embracing and protective nature. The focus is on the pedestal and the object which is placed on it. Therefore, all components are fixed in position. Personally, the pedestal, with a cone of ambient light, solved my problem of misplacing my keys. Now I always know where they are."



Ø 16 cm /

## DESIGNED BY / YEAR OF DESIGN

Andreas Bergsaker / 2017

#### **ABOUT THE DESIGNER**

Andreas Bergsaker is a Norwegian designer based in Copenhagen. Since graduating with a master degree in Product Design from Oslo and Akershus University College of Applied Sciences, he has gone on to produce works which are characterized by everyday functionality. These quality designs are made to last with an emphasis on traditional craftmanship and tactile qualities, laying the foundation for possible individual attachment and social interaction. Bergsaker has previously exhibited at Stockholm Furniture Fair's Green House, at Fuorisalone Milan, and at Salone Satellite during Salone del Mobile. FOCUS is his first design for MUUTO.

## CATEGORY

Table lamp

## ENVIRONMENT

Indoor

### DESCR