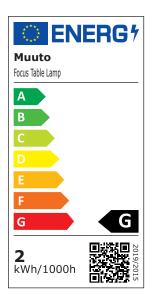

# **BULB SPECIFICATION**

**Item** Integrated, replaceable LED

 Watt
 2W

 Kelvin
 2500K

 CRI
 >80

 Dimmable
 No