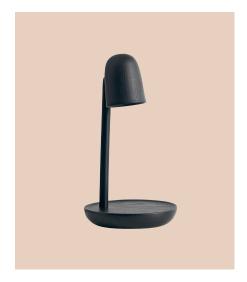

# FCCUS TABLE LAMP - EU VERSION

ANDREAS BERGSAKER ON THE DESIGN "Focus is an everyday object with a scultural appeal and an apparent function: it is a lamp and a pedestal where your favorite small objects may be placed and highlighted. Working with the appearance and the delicate dimensions, I tried to give the lamp a unique personality characterized by an embracing and protective nature. The focus is on the pedestal and the object which is placed on it. Therefore, all components are fixed in position. Personally, the pedestal, with a cone of ambient light, solved my problem of misplacing my keys. Now I always know where they are."

### DESCRIPTION

An ambient light with a small exhibition plateau for your favorite objects.